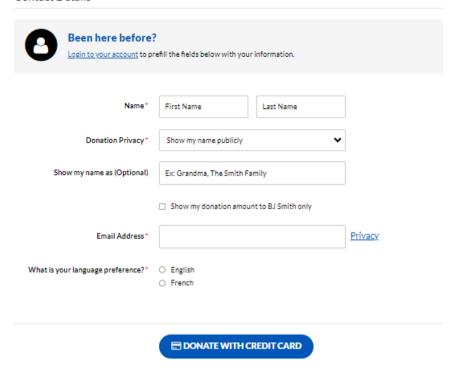

Smith

It will bring you to this page. Please fill out everything in order to correctly issue a tax receipt. Please note, tax receipts are only issued for donations of \$20 or more.

You have the option to cover the processing fees, this will be calculated by the total donation you make. Process fees will be covered by Make-A-Wish if not selected.

## Contact Details

Please enter your email address here so an automatic tax receipt can be issued following your donation.

If you would like to keep your donation anonymous, please click "Show my donation amount to BJ Smith only"