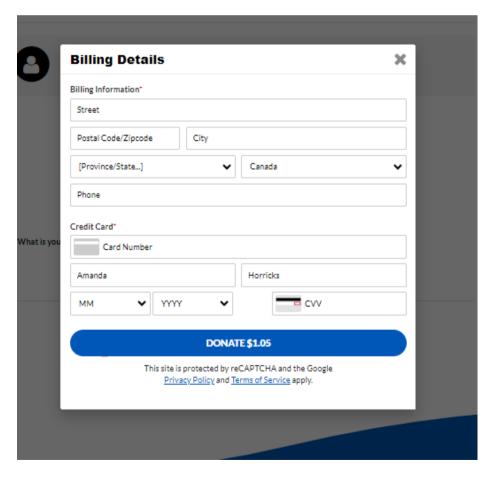

A pop-up will appear on your screen to collect your credit card information, Visa debit will also work.

If you would like to make a cash donation, please reach out to amanda.horricks@makeawish.ca

Thank you for donating to Make-A-Wish! Your support of our mission to grant wishes for critically ill children means the world.