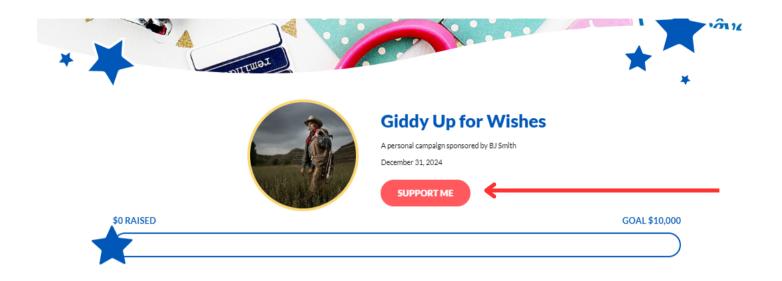

## **HOW TO DONATE TO A FUNDRAISING PAGE**

To donate, visit Or <a href="https://makeawishca.donordrive.com/campaign/giddy-up-for-wishes">https://makeawishca.donordrive.com/campaign/giddy-up-for-wishes</a>.

Click the "SUPPORT ME" button

IMPORTANT: In accordance with CRA regulations, Canadian Tax receipts are issued in the name of the credit cardholder, not the first and last name entered in "Contact Details."